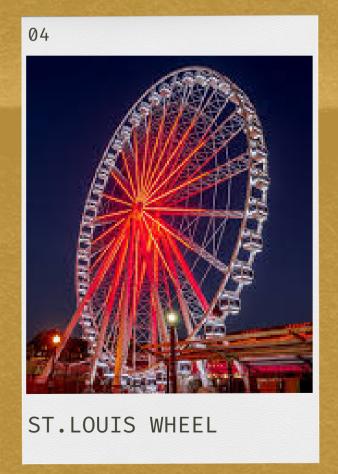

## Let's Explore St. Louis!

INTERESTED IN ATTRACTIONS THAT YOU AND YOUR FAMILY CAN VISIT DURING THE CENTENNIAL? LOOK NO FURTHER! REGISTER FOR THE CENTENNIAL USING THE QR CODE PROVIDED!