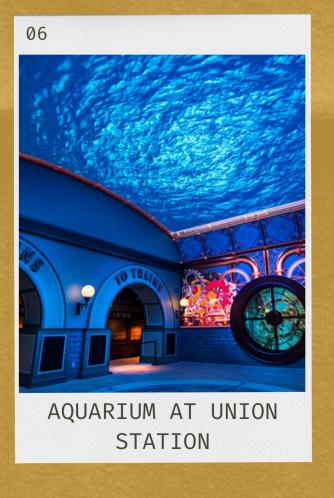

## Let's Explore St. Louis!

INTERESTED IN ATTRACTIONS THAT YOU AND YOUR FAMILY CAN VISIT DURING THE CENTENNIAL? LOOK NO FURTHER! REGISTER FOR THE CENTENNIAL USING THE QR CODE PROVIDED!