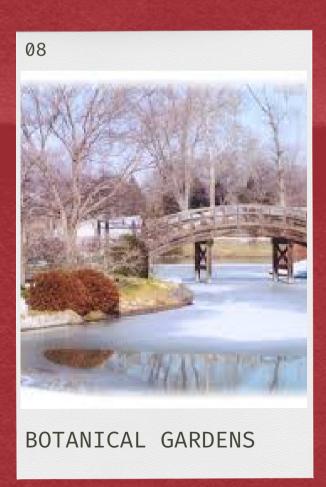

## Let's Explore St. Louis!

INTERESTED IN ATTRACTIONS THAT YOU AND YOUR FAMILY CAN VISIT DURING THE CENTENNIAL? LOOK NO FURTHER! REGISTER FOR THE CENTENNIAL USING THE QR CODE PROVIDED!